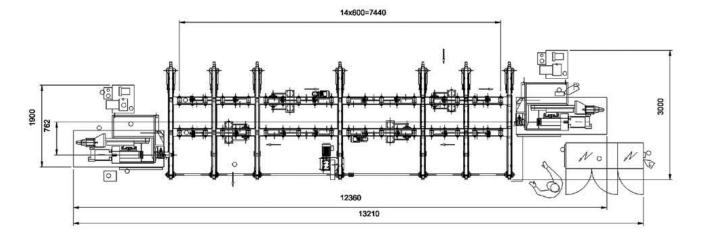

|
|---------------------------|-----------------------------------------------------------|
| Workpiece length ranges   | 2 000 – 6 000 mm<br>2 000 – 8 000 mm<br>2 000 – 12 000 mm |

## Possible operations:

- Squaring
- Turning round ends
- OD-turning
- Thread rolls
- Bevelling
- Centring
- · Thread cutting
- Face milling



# **ENDURO V 400**

#### **Details:**



For squaring and bevelling: Longitudinal slide unit with a combination tool head



For use with thread cutting or rolling heads:
Longitudinal slide unit



For face milling and chamfering: Cross slide unit



Step chain belt with a longitudinal roller conveyor and left-aligned workpiece limit stop for processing the first side, and a right-aligned workpiece limit stop for processing the second side

## **Required space:**



## HIRSCHEIDER GmbH

Ferdinand-Porsche-Str. 5 73479 Ellwangen GERMANY info@hirscheider.com Phone +49 7961 56499-0 Fax +49 7961 56499-340 www.hirscheider.com