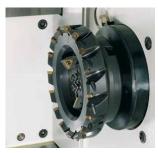

## Possible operations:

- Squaring
- Turning round ends
- OD-turning
- Thread rolls
- Bevelling
- Centring
- · Thread cutting
- Face milling

#### **Details:**

For squaring and bevelling: Longitudinal slide unit with a combination tool head

For use with thread cutting or rolling heads:
Longitudinal slide unit

For face milling and chamfering: Cross slide unit