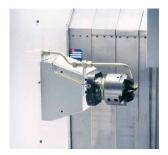

#### **Details:**

For squaring and bevelling: Longitudinal slide unit with a combination tool head

For use with thread cutting or rolling heads:
Longitudinal slide unit

For face milling and chamfering: Cross slide unit