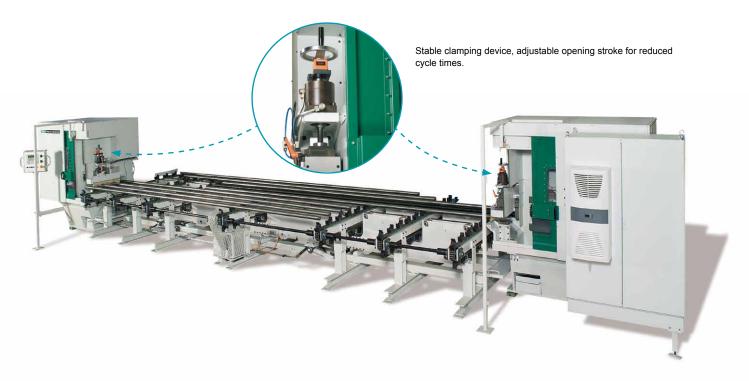

## With our Enduro V 400 you save precious time!

Processing operations, such as milling, drilling, centring and thread cutting are carried out on both ends, in one work cycle, and without manual intervention. Custom requests are possible at any time.

Step chain belt with a longitudinal roller conveyor and left-aligned workpiece limit stop for processing the first side, and a right-aligned workpiece limit stop for processing the second side