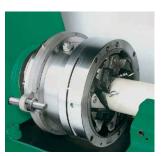

#### **Details:**

For squaring and bevelling: Longitudinal slide unit with a combination tool head

For use with thread cutting or rolling heads:
Longitudinal slide unit

For face milling and chamfering: Cross slide unit