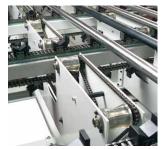

Step chain belt with a longitudinal roller conveyor and left-aligned workpiece limit stop for processing the first side, and a right-aligned workpiece limit stop for processing the second side