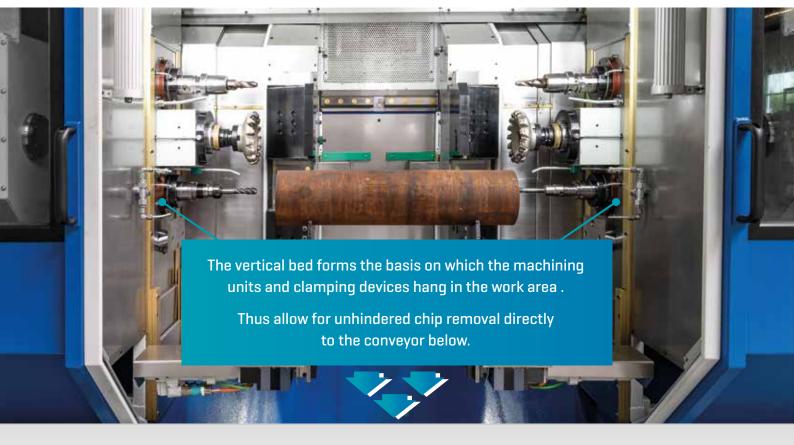

## End processing without annoying chips Machines and plants with a vertical bed design

Hirscheider end processing machines are unique on the market with their specially developed vertical bed machine concept. They are characterised by a modular structure, i.e. they generally consist of a basic module and customer-specific special components.

## Your benefit:

• Unhindered free fall of the chips onto the chip conveyor below

 The guide and linear rails are always kept free of chips

**The machines offer the following processing options:** Facing / chamfering / turning of round ends / centring / stripping / thread cutting / thread rolling / face milling