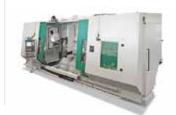

# HIRSCHEIDER ENDFINISHING MACHINES AND CENTERS

#### **The Enduro machine series**

Enduro V 400 For the double-sided machining of steel bars

Workpiece diameter ranges: 15 – 80 mm 20 – 120 mm

Workpiece length ranges: 2 000 - 6 000 / 8 000 / 12 000 mm

Enduro V 500 End processing machines and end processing centres in a vertical bed design